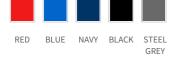

Wash separately. Close all zippers before washing. Do not use fabric softeners.

Colors: 400 red, 534 blue, 600 navy, 900 black, 934 steel grey Outer Fabric: 100% Recycled Polyamide, Ripstop, 38 g/m<sup>2</sup>; Filling: 95% Recycled Polyester, 5% Polyester, 160 g/m<sup>2</sup>; Lining: 100% Recycled Polyester, 37 g/m<sup>2</sup>; WP 600 235 g/m<sup>2</sup> XS-XXL