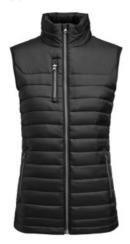

# **MEADOWS VEST WOMAN**

**CATALOG NUMBER CATEGORY CATEGORY SLEEVELESS** WOMEN'S 2121053

### **DESCRIPTION:**

The Meadows padded vest is crafted from durable ripstop outer fabric, made out of certified recycled polyamide. This modern vest features two zipped side pockets and a zipped chest pocket for convenient and secure storage. The front yoke allows for easy personalization, making the vest uniquely yours. The elastic binding at the armholes ensures a snug fit, while the adjustable hem with an elastic drawcord provides customizable comfort. Additionally, the vest includes an inside patch pocket with Velcro and a chin protector for added convenience and protection. **Q** Packaged in a biobased, compostable bag

Wash separately. Close all zippers before washing. Do not use fabric softeners.

Colors: 400 red, 534 blue, 600 navy, 900 black, 934 steel grey Outer Fabric: 100% Recycled Polyamide, Ripstop, 38 g/m<sup>2</sup>; Filling: 95% Recycled Polyester, 5% Polyester, 160 g/m<sup>2</sup>; Lining: 100% Recycled Polyester, 37 g/m<sup>2</sup>; WP 600 235 g/m<sup>2</sup> XS-XXL