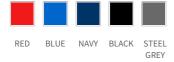

Wash separately. Close all zippers before washing. Do not use fabric softeners.

Colors: 400 red, 534 blue, 600 navy, 900 black, 934 steel grey

Shell: 100% Recycled Polyester; Filling: 95% Recycled Polyester, 5% Polyester; WP 400