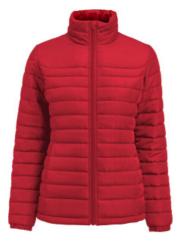

# **ARCHES WOMAN**

**CATALOG NUMBER CATEGORY CATEGORY** 2121050 **JACKETS** WOMEN'S

### **DESCRIPTION:**

Introducing our padded jacket, designed to offer unparalleled comfort and functionality, made from certified recycled polyester. This modern, hoodless jacket features seam-hidden zipped pockets and a front and back yoke for easy personalization, making it uniquely yours. The elastic cuffed sleeves ensure a snug fit, while the adjustable hem with an elastic drawcord provides customizable comfort.  $For added \ convenience, there is an inside zipped \ pocket to \ securely \ store \ your \ essentials, and \ a \ chin$ protector for enhanced comfort. It also features a PFAS free water-repellent finish. **Q** Packaged in a biobased, compostable bag.