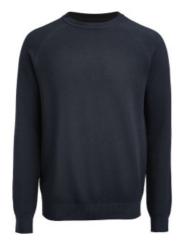

# **ASHLAND CASUAL**

**CATEGORY CATEGORY CATALOG NUMBER** 2112516 **KNITS** MEN'S

#### **DESCRIPTION:**

Experience the ultimate comfort and style with our Ashland Casual Knit sweater. Made from organic cotton, this sweater offers exceptional comfort. Featuring raglan sleeves for men and delicate 1x1 ribbed finishing at the cuffs, collar, and hem, this sweater exudes artisanal precision and timeless  $elegance. \ Certified \ by \ Oeko-Tex \ 100, you \ can \ enjoy \ the \ comfort \ of \ this \ sweater \ with \ complete \ peace$ of mind. Packed in eco-friendly, compostable packaging. Dry flat.

Colors: 140 grey melange, 600 navy, 900 black Material: 100% Organic Cotton

255 g/m<sup>2</sup> S-4XL