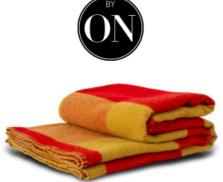

## THROW EMBRACE, RED/YELLOW

**Available colors** 

BYON Catalog number 5219803706

**Category** Blankets, pillows, bedding Category

## **Description:**

The Embrace blanket, as the name suggests, is designed to embrace and take care of you. It is the perfect addition to your sofa or bed. Besides being warm and comfortable, the blanket features a classic checkered pattern and comes in exciting color combinations. The bold combination of red and mustard yellow sets the style for a conscious home and triggers creativity. It's a perfect gift for someone you care about or for yourself. The edges are adorned with whipstitching for a more luxurious feel. The material is soft merino wool 270gsm (80% merino, 20% nylon). Size 130x200 cm. Design Byon Studio.

Material: 80% Merino wool, 20% Nylon Weight: 600 g Width: 200 cm, length 130 cm Color: red/yellow **Parameters:** 

20% Nylon 80% Merino wool

200 mm

| 600 g    |                     |
|----------|---------------------|
| packing: | $\square_4 \square$ |