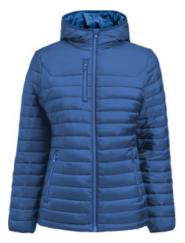

## **MEADOWS WOMAN**

CATALOG NUMBER 2121052 CATEGORY JACKETS CATEGORY WOMEN'S

## **DESCRIPTION:**

The Meadows padded jacket with fixed hood is crafted from durable ripstop outer fabric, made out of certified recycled polyamide. A stylish warm jacket, designed to offer exceptional comfort and functionality. This modern vest features two zipped side pockets and a zipped chest pocket for convenient and secure storage. The front yoke allows for easy personalization, making the vest uniquely yours. The elastic binding at the sleeves ensures a snug fit, while the adjustable hem with an elastic drawcord provides customizable comfort. Additionally, the jacket includes an inside patch pocket with Velcro and a chin protector for added convenience and protection. **Q** Packaged in a biobased, compostable bag.