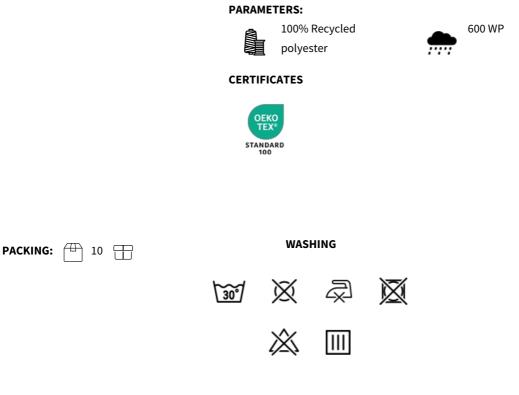

## **DESCRIPTION:**

The Meadows padded jacket with fixed hood is crafted from durable ripstop outer fabric, made out of certified recycled polyamide. A stylish warm jacket, designed to offer exceptional comfort and functionality. This modern vest features two zipped side pockets and a zipped chest pocket for convenient and secure storage. The front yoke allows for easy personalization, making the vest uniquely yours. The elastic binding at the sleeves ensures a snug fit, while the adjustable hem with an elastic drawcord provides customizable comfort. Additionally, the jacket includes an inside patch pocket with Velcro and a chin protector for added convenience and protection. **Q** Packaged in a biobased, compostable bag.

Wash separately. Close all zippers before washing. Do not use fabric softeners.

Colors: 400 red, 534 blue, 600 navy, 900 black, 934 steel grey

Outer Fabric: 100% Recycled Polyamide Ripstop, 38 g/m<sup>2</sup>; Filling: 95% Recycled Polyester, 5% Polyester, 160 g/m<sup>2</sup>; Lining: 100% Recycled Polyester, 37 g/m<sup>2</sup>; WP 600 XS-XXL