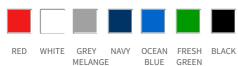

### **AVAILABLE COLORS**

GREY

**CATALOG NUMBER CATEGORY CATEGORY** 2269006 **ACCESSORIES** UNISEX

Colors: 100 white, 120 grey melange, 400 red, 600 navy, 632 ocean blue, 732 fresh green, 900 black, 935 steel grey

Mesh: 75% Certified Recycled Polyester, 25% PU; Midsole: 100% ETPU Foam; Outsole: 100% Rubber Sizes: 35-47 (unisex)