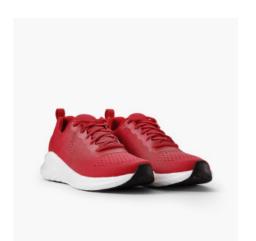

# **FLEX SNEAKERS**

### **DESCRIPTION:**

Introducing the latest addition to the Essentials collection: the Flex sneakers. Designed to elevate comfort during everyday activities, these sneakers are the perfect companions. Featuring a special Px foam midsole enriched with nitrogen, our green technology offers unparalleled flexibility, support, and comfort. Crafted with a natural foot shape in mind, they include a breathable mesh  $made\ from\ 75\%\ recycled\ polyester.\ As\ part\ of\ our\ commitment\ to\ sustainability, each\ pair\ is$ packaged in a recycled cardboard box.