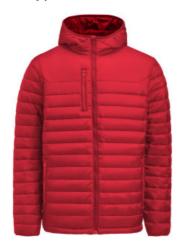

# **MEADOWS**

CATALOG NUMBER CATEGORY CATEGORY
2111050 JACKETS MEN'S

### **DESCRIPTION:**

The Meadows padded jacket with fixed hood is crafted from durable ripstop outer fabric, made out of certified recycled polyamide. A stylish warm jacket, designed to offer exceptional comfort and functionality. This modern vest features two zipped side pockets and a zipped chest pocket for convenient and secure storage. The front yoke allows for easy personalization, making the vest uniquely yours. The elastic binding at the sleeves ensures a snug fit, while the adjustable hem with an elastic drawcord provides customizable comfort. Additionally, the jacket includes an inside patch pocket with Velcro and a chin protector for added convenience and protection.  $\Omega$  Packaged in a biobased, compostable bag.