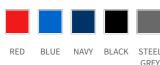

Wash separately. Close all zippers before washing. Do not use fabric softeners.

Colors: 400 red, 534 blue, 600 navy, 900 black, 934 steel grey
Outer Fabric: 100% Recycled Polyamide Ripstop, 38 g/m²; Filling: 95% Recycled Polyester, 5%
Polyester, 160 g/m²; Lining: 100% Recycled Polyester, 37 g/m²; WP 600
XS-XXL