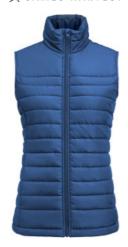

# ARCHES VEST WOMAN

**CATALOG NUMBER CATEGORY CATEGORY** 2121051 **SLEEVELESS** WOMEN'S

### **DESCRIPTION:**

Introducing our padded vest, crafted from 100% recycled polyester and designed to offer unparalleled comfort and functionality. This modern vest features sleek, seam-hidden zipped pockets for discreet storage and a front and back yoke for easy personalization, making it uniquely yours. The adjustable hem with an elastic drawcord ensures customizable comfort, while the inside  $zipped\ pocket\ provides\ a\ secure\ space\ for\ your\ essentials.\ For\ added\ convenience\ and\ protection,$ the vest includes a chin protector. It also features a PFAS free water-repellent finish. **Q** Packaged in a biobased, compostable bag.