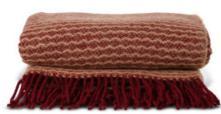

## **ULLI THROW, BORDEAUX**

CATALOG NUMBER 5018553 CATEGORY BLANKETS, PILLOWS, BEDDING CATEGORY

## **DESCRIPTION:**

A wonderful and warming blanket with a classic yet modern pattern. Made from New Zealand wool, this blanket guarantees high-quality material from sheep raised in the favorable climate and lush pastures of the country. The colors are soft and harmonious, perfectly complementing Sagaform's nature-inspired color palette. Available in bordeaux and beige, as well as gray and white, it is equally suited as a cozy decoration on the sofa or an elegant throw on the bed. A beautiful gift to be inherited and enjoyed for generations. Dimensions: 130x170 cm including fringes. Hand wash recommended. Design Studio Sagaform. Delivered with a fine silk ribbon.

Material: 100% New Zeland wool Weight: 850 g Width: 170 cm, length: 130 cm Color: Bordeaux