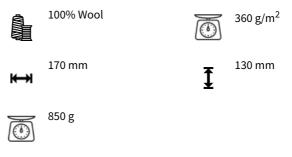

Material: 100% New Zeland wool Weight: 850 g Width: 170 cm, length: 130 cm Color: Bordeaux