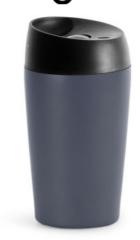

# LOKE TRAVEL MUG SMALL, GREY

**CATEGORY** 

CATALOG NUMBER CATEGORY
5018566 THERMAL MUG

### **DESCRIPTION:**

Meet Loke in asphalt gray, the travel mug we love for its variety, color options, and construction. Loke is part of a series of products whose main purpose is to simplify everyday life. With a capacity of 24 cl, Loke is perfect to place under the coffee machine for refills when you're on the go. The mug has double walls to keep the drink warm longer. But best of all is the smart locking feature that guarantees no leaks. With Loke, you can enjoy your hot drink wherever you are without worrying about spills. Packaged in a fine Sagaform box.

Material: 100% Stainless steel double-walled, plastic

Weight: 294 g

Dimensions: Width: 78cm; Height: 15 cm; 24 cl

Color: Gray