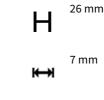

Material: Stainless steel with copper layer, double-walled Weight: 294 g Width: 70 mm; Height: 26 cm Volume: 50 cl

294 g