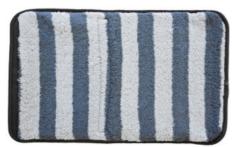

## **DESCRIPTION:**

Small and practical seat cushion with a water-repellent underside. Rolls up easily and secures with Velcro. Features a classic striped pattern in two shades of gray. Takes up minimal space when rolled up. The top side is warm, soft, and delightful as it is made of sherpa fabric, an imitation of sheep's wool.

Material: 100% Polyester

Weight: 95 g

Width: 50 cm, length: 30 cm Color: grey/dark grey Dry with a soft cloth