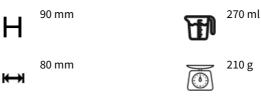

# **DESCRIPTION:**

With the Inka mug, we aimed to create a smooth, appropriately sized, and stackable cup available in various natural and soft colors. Perfect for everyday life and the workplace. The mug features a rounded base that gives it a soft silhouette, contrasted by a sturdy rim with Sagaform's characteristic stripe. It also includes a practical, stylish handle. It pairs perfectly with the Inka mug without a handle, both because they stack easily and cater to different preferences. The bottom has drainage channels to prevent water from pooling in the dishwasher. Made of stoneware. Available in basic colors and exciting collection colors. Dishwasher safe. Designed by Studio Sagaform.

Material: stoneware Size: ø8cmx9cm, 27cl Color: BEIGE, PANTONE WARM GRAY 3C

## **PARAMETERS:**



WASHING