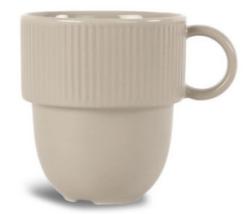

## INKA CUP WITH EAR, BEIGE

CATALOG NUMBER 5018531 CATEGORY CERAMIC MUGS CATEGORY

## **DESCRIPTION:**

With the Inka mug, we aimed to create a smooth, appropriately sized, and stackable cup available in various natural and soft colors. Perfect for everyday life and the workplace. The mug features a rounded base that gives it a soft silhouette, contrasted by a sturdy rim with Sagaform's characteristic stripe. It also includes a practical, stylish handle. It pairs perfectly with the Inka mug without a handle, both because they stack easily and cater to different preferences. The bottom has drainage channels to prevent water from pooling in the dishwasher. Made of stoneware. Available in basic colors and exciting collection colors. Dishwasher safe. Designed by Studio Sagaform.

Material: stoneware Size: ø8cmx9cm, 27cl Color: BEIGE, PANTONE WARM GRAY 3C