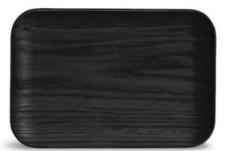

## HANNA PLATE, BLACK

**CATALOG NUMBER** 

**CATEGORY** 

**CATEGORY** 

5018523

KITCHEN ACCESSORIES

## **DESCRIPTION:**

Hanna plate is made from oak wood sourced from certified responsibly managed forests. It's a beloved material known for its durability and suitability for any home decor. The plate has a rectangular shape with curved edges, resembling those naturally worn by nature itself. It comes in an attractive matte black color for contrast. Perfect as a tray for small sandwiches and snacks, or even for salt and pepper. Stackable for easy storage without taking up much space. Clean with a damp cloth. Designed by Studio Sagaform.

Material: Certified wenge wood

Weight: 90 g

Dimensions: Width: 13 cm, Length: 19 cm, Height: 1,5 cm

Color: Black