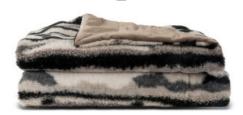

## ALBA PLAID, GREY/BLACK/WHITE

CATALOG NUMBER 5018562 CATEGORY BLANKETS, PILLOWS, BEDDING CATEGORY

## **DESCRIPTION:**

Discover our fantastic and cozy Alba blanket with a versatile print that fits everywhere. Its texture is an exciting mix of teddy fabric and faux fur, giving it a cool and luxurious feel. Perfect for both cozy evenings indoors and outdoor use. Weighing 350/180 gsm, it is made of polyester and offers both warmth and comfort. The colors are a blend of gray, beige, and black, making it easy to match with your decor. Dimensions: 130x170 cm. Delivered with a beautiful ribbon.

Material: 100% Polyester Weight: 1250 g Width: 170 cm, length: 130 cm Color: grey/black/white