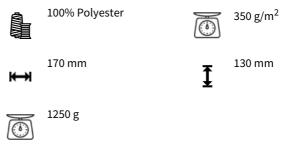

## **DESCRIPTION:**

Discover our fantastic and cozy Alba blanket with a versatile print that fits everywhere. Its texture is an exciting mix of teddy fabric and faux fur, giving it a cool and luxurious feel. Perfect for both cozy evenings indoors and outdoor use. Weighing 350/180 gsm, it is made of polyester and offers both warmth and comfort. The colors are a blend of gray, beige, and black, making it easy to match with your decor. Dimensions: 130x170 cm. Delivered with a beautiful ribbon.

Material: 100% Polyester Weight: 1250 g Width: 170 cm, length: 130 cm Color: grey/black/white