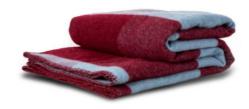

# THROW EMBRACE, LIGHT BLUE/BORDEAUX

**CATALOG NUMBER** 

#### **DESCRIPTION:**

The Embrace blanket, as the name suggests, is designed to embrace and take care of you. It is the perfect addition to your sofa or bed. Besides being warm and comfortable, the blanket features a classic checkered pattern and comes in exciting color combinations. The bold combination of red and mustard yellow sets the style for a conscious home and triggers creativity. It's a perfect gift for someone you care about or for yourself. The edges are adorned with whipstitching for a more luxurious feel. The material is soft merino wool 270gsm (80% merino, 20% nylon). Size 130x200 cm. Design Byon Studio.

Material: 80% Merino wool, 20% Nylon

Weight: 600 g

Width: 200 cm, length 130 cm Color: light blue/bordeaux