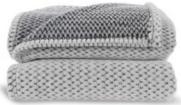

## **ANNI FLEECE PLAID, GREY**

CATALOG NUMBER 5018556 CATEGORY BLANKETS, PILLOWS, BEDDING CATEGORY

## **DESCRIPTION:**

Meet Anni, a cozy fleece blanket made of 100% rPET, 320 gsm. With its discreet and cozy pattern in pleasant colors, Anni is the perfect companion for any occasion. Whether it's for cozy evenings indoors or outdoor activities, this blanket is soft and comfortable. Available in beige and gray to match all interior styles. Packaged with a beautiful ribbon in a stylish gift box. Dimensions: 130x170 cm.

Material: 100% Recycled polyester (rPET) Weight: 850 g Width: 170 cm, length: 130 cm Color: grey