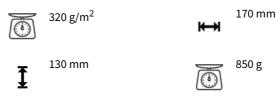

## **DESCRIPTION:**

Meet Anni, a cozy fleece blanket made of 100% rPET, 320 gsm. With its discreet and cozy pattern in pleasant colors, Anni is the perfect companion for any occasion. Whether it's for cozy evenings indoors or outdoor activities, this blanket is soft and comfortable. Available in beige and gray to match all interior styles. Packaged with a beautiful ribbon in a stylish gift box. Dimensions: 130x170 cm.

Material: 100% Recycled polyester (rPET) Weight: 850 g Width: 170 cm, length: 130 cm Color: grey