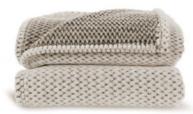

## **DESCRIPTION:**

Meet Anni, a cozy fleece blanket made of 100% rPET, 320 gsm. With its discreet and cozy pattern in pleasant colors, Anni is the perfect companion for any occasion. Whether it's for cozy evenings indoors or outdoor activities, this blanket is soft and comfortable. Available in beige and gray to match all interior styles. Packaged with a beautiful ribbon in a stylish gift box. Dimensions: 130x170 cm.

Material: 100% Recycled polyester (rPET)

Weight: 850 g

Width: 170 cm, length: 130 cm

Color: beige