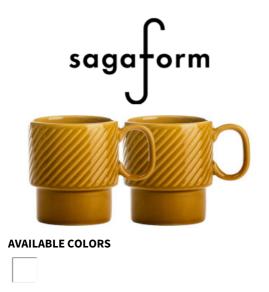

## **COFFEE & MORE COFFEE MUG 2-PCS, YELLOW**

**CATALOG NUMBER CATEGORY CATEGORY** 5018524 **CERAMIC MUGS** 

## **DESCRIPTION:**

Coffee mug in a 2-pack with a distinctive relief pattern. The mug is part of the Coffee & More series, developed by Sagaform in collaboration with designer Margot Barolo. The series' design flirts with the direct, playful, and straightforward language of the 70s. It is available in various pieces, patterns, and colors, and looks best in a delightful mix of everything! Microwave and dishwasher safe.

Material: stoneware Dimensions: Width: 8 cm, Length: 12 cm, Height: 9 cm Color: yellow