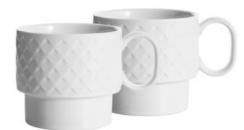

## **COFFEE & MORE TEA MUG, 2-PCS, WHITE**

CATALOG NUMBER 5018503

CATEGORY CERAMIC MUGS CATEGORY \_

## **DESCRIPTION:**

Tea mug in a 2-pack with characteristic relief in a beautiful color. Beautiful patterns and lines adorn the various parts of the series, creating a sense of security and homeliness. The mug is part of the Coffee & More series, developed by Sagaform in collaboration with designer Margot Barolo.

Article number: 5018503 Material: Stoneware Width: 10 cm; Height: 9 cm; 50 cl Color: White