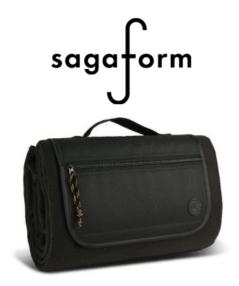

## **CITY PICNIC BLANKET, BLACK**

CATALOG NUMBER 5018509 CATEGORY BLANKETS, PILLOWS, BEDDING CATEGORY

## **DESCRIPTION:**

Luxurious and sporty picnic blanket with a water-repellent underside and comfortable top made of rPET material. It also features a smart compartment with a zipper for storage. Available in black, green, and blue. The blanket rolls up easily and smoothly and can be carried by the handle. Designed by Studio Sagaform.

Material: rPET/polyester/PEVA Weight: 610 g Width: 170 cm, length: 130 cm Color: Black