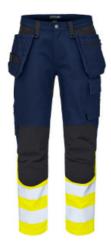

## 6560 CRAFTPANT STRETCH EN ISO 20471 CLASS 1

**CATEGORY CATALOG NUMBER CATEGORY PANTS** MEN'S 646560

## **DESCRIPTION:**

Waistpants in durable cotton with Cordura® stretch fabric across the seat and crotch to provide extra freedom of movement. Holster pockets with extra compartments and internal Cordura® reinforcement, by unpicking the contrast seam on the backside, holster pockets can be removed if wanted. Spacious leg pockets on both sides. Left leg pocket for tools and pens, also one phone pocket with magnetic closure and one bracket for fastening an ID card. On the right side, pocket for folding rule and pocket for tools with knife button. Pre-bent knees. Internal pockets for knee protectors, adjustable in two height levels.

Color: yellow/navy-10, yellow/black-11 Certificate: EN ISO 20471 Class 1

**PARAMETERS: CERTIFICATES** 