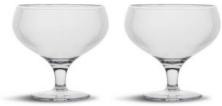

## **BILLI COUPE GLASS, 2-PCS, CLEAR**

CATALOG NUMBER

CATEGORY

**CATEGORY** 

5018478

BAR, GLASSES, CARAFES

Billi coupe glass has a unique characteristic design which represents Sagaform in an obvious way. With the distinct, rounded bowl embellished with stripes and its low foot this coupe glass is both beautiful and functional. The practical, stackable and well thought out shape makes the glass perfect to use on many occasions. Made of recycled PET (rPET). Each package holds two coupe glasses from Sagaform, the perfect gift for someone who already has everything. Designed in Sweden by Studio Sagaform. Hand wash. Only for cold beverages. Size ø10x9,5 cm 30 cl.

Material: rPET

**DESCRIPTION:** 

Width:10 cm; Height: 9,5 cm

Color: Clear