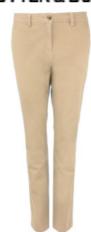

# **EDGEMONT CHINOS WOMAN**

CATALOG NUMBER CATEGORY CATEGORY

356421 PANTS WOMEN'S

### **DESCRIPTION:**

Crafted with a blend of high-quality materials, these pants are made from cotton, rayon and elastane, ensuring a perfect balance of softness and durability. The fabric's stretchy and lightweight nature allows for ultimate flexibility, making these chinos ideal for any occasion. Men's pants are available in three different inseam lengths, ensuring a tailored fit for every body type. For our Women's chinos, they come in one full-length inseam, providing a chic and elegant look.

Wash separately the first time. Do not iron directly on print.

Colors: 02 beige, 580 dark navy, 99 black 70% Cotton, 25% Rayon, 5% Elastane 240 g/m2 XS/34-XXL/44