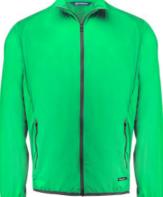

## AVAILABLE COLORS

LIME BLACK DARK GREEN NAVY

## LA PUSH PRO JKT

CATALOG NUMBER 351478 CATEGORY JACKETS CATEGORY MEN'S

## DESCRIPTION:

Elevate your golfing experience with our technically advanced light windbreaker made with highly stretchy fabric that gives you a great freedom of movement. This jacket in our cutting-edge WeatherTec fabric is designed to be worn during outdoor adventures when you need protection from wind and light rain. The clean lines and sporty silhouette offer a sleek and stylish look that transitions seamlessly from the golf course to casual outings. Features elastic cuffs to properly shield you from changing weather. Wash with similar colors.

Colors: 580 dark navy, 608 lime green, 99 black Material: 80% recycled polyester, 20% elastane - YKK® zippers

- Recycled content certified by Global Recycled Standard S-4XL