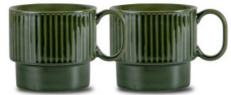

## **COFFEE & MORE TEA MUG, 2-PCS (6) GREEN**

CATALOG NUMBER CATEGORY CATEGORY
5018448 CERAMIC MUGS -

## **DESCRIPTION:**

Teacup in a 2-pack with a characteristic relief in a beautiful green color. A deep forest green that pairs perfectly with the other colors in the series but also stands out on its own. Beautiful patterns and lines adorn various parts of the series, creating a sense of security and a feeling of home. The cup is part of the Coffee & More series, developed by Sagaform in collaboration with designer Margot Barolo.

Art no: 5018448

Colour Green

Size 14x10x9cm, 50cl

Material Stoneware

Care Dishwasher safe. Food safe.

Type of pack: Box