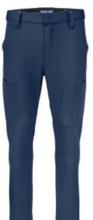

## **2558 WAISTPANT STRETCH**

**CATALOG NUMBER** 642558

CATEGORY PANTS

CATEGORY MEN'S

## **DESCRIPTION:**

Service pant in full stretch that provides maximum freedom of movement. Modern, tight fit. Sewnin, adjustable, stretch in the waistband for comfort, also rubberized to keep the pant on place. Open side pockets on both sides. Leg pockets on both sides with zip closure, also back pockets with zip closure. Wider belt loop at the back to prevent pressure from belt. Hidden button at front. By unpicking the red stitching at the hem, trousers can be lengthened by 5 cm.

Material: 92% Poliester, 8% Spandex; 210 g/m2 Colors: 58 navy, 99 black