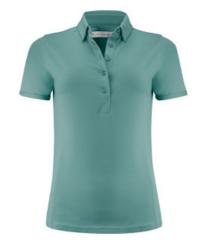

# AMERICAN SUPREME POLO WOMAN

CATALOG NUMBER 2125038 CATEGORY POLOS CATEGORY WOMEN'S

#### DESCRIPTION:

Stretch polo in single jersey with a hidden button down collar. The polo has folded cuffs at the sleeves for a modern look. Side panels and back yoke. Tone on tone buttons. Delivered in a biobased, compostable bag. Oeko-Tex certified.