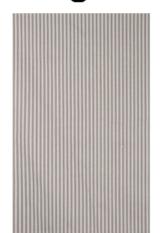

#### **DESCRIPTION:**

Ella waxed tablecloth is classically patterned with stripes and made of recycled cotton (70%) and polyester (30%). The surface is coated which makes the tablecloth water repellent and therefore perfect to use both indoors and outdoors. The stripes as well as the nature-inspired beige tones are characteristic for Sagaform. Available in size 150x250 cm. Packaged in nice paper girdle.

Material: 70% recycled cotton, 30% polyester

Weight: 800 g Width: 250 cm Color:Grey/beige