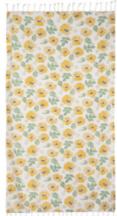

## **DESCRIPTION:**

Eden hamam is a beautifully patterned towel with fringes in thin, woven recycled cotton (70%) and polyester (30%). The pattern is carefully produced with painted flowers in soft yellow and beige pastels. It dries quickly and is simple to hang up. Easy to roll up and bring to the beach, the pool or the training. Looks lovely together with Ella hamam. Available in size 90x170 cm. Packaged in nice paper girdle.

Material: 70% recycled cotton, 30% polyester

Weight: 340 g Width:170 cm Color: Mixed yellow