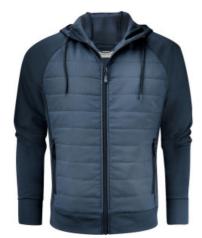

# KEYPORT

CATALOG NUMBER 2112032 **CATEGORY** SWEATSHIRTS CATEGORY MEN'S

## DESCRIPTION:

Full zip, hooded sweater. The front part, which is lightly padded, is in contrast color. The sweater has two zipped side pockets, raglan sleeves and thumb openings. Delivered in a biobased, compostable bag.

Colors: 600 navy, 704 moss green, 900 black

Material: Fabric 1: 100% recycled polyester, brushed inside; Fabric 2: 50% recycled polyester, 50% polyester; Padding: 100% recycled polyester 260 g/m<sup>2</sup>