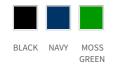

## AVAILABLE COLORS

Colors: 600 navy, 704 moss green, 900 black

Material: Fabric 1: 100% recycled polyester, brushed inside; Fabric 2: 50% recycled polyester, 50% polyester; Padding: 100% recycled polyester 260 g/m<sup>2</sup>