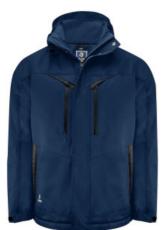

## **5430 FUNCTIONAL JACKET**

**CATALOG NUMBER** 645430

CATEGORY JACKETS

CATEGORY MEN'S

## **DESCRIPTION:**

Wind- and waterproof padded jacket with taped seams, rip-stop material. Two-way zipper at front with flap to prevent wind draft as well as water leakage, press-stud closure. Breast pockets on both sides with zipper, left one with internal bracket for ID-card. Side pockets with zipper. Internal pockets on both sides with zipper, on left side one open pocket with Velcro closure. Detachable hood, adjustble in two ways with drawstring. Adjustable cuffs with Velcro, also internal thumb grip. Adjustable in jacket hem with drawstring. Lining can be opened to facilitate printing.

Material: 80% Polyester, 20% Cotton; 245 g/m2 Colors: 58 navy, 99 black XS-4XL