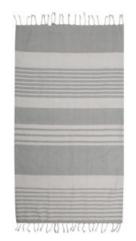

## **ELLA HAMAM 90X170CM, GREY**

**CATALOG NUMBER** 

**CATEGORY** 

**CATEGORY** 

5018465

**TOWELS** 

# **DESCRIPTION:**

Ella hamam is a classically patterned towel with fringes made of thin, woven recycled cotton (70%) and polyester (30%). The striped patterns are characteristic for Sagaform and vary with the colours. Available in soft tones of blue, green, yellow and grey. The towel dries quickly and is simple to hang. Easy to roll up and bring to the beach, the pool or the training. Looks lovely together with Eden hamam. Available in sizes 50x70 cm, 90x170 cm and 145x250 cm. Packaged in nice paper girdle.

Material: 70% recycled cotton, 30% polyester

Weight: 265 g Width: 170 cm Color: Grey