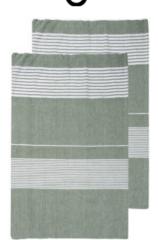

## **AVAILABLE COLORS**

**ELLA HAMAM 50X70CM, 2-PCS, GREEN** 

**CATALOG NUMBER** 

CATEGORY TOWELS

5018463

40°

CATEGORY \_

## **DESCRIPTION:**

Ella hamam is a classically patterned kitchen towel made of thin, woven recycled cotton (70%) and polyester (30%). The striped patterns are characteristic for Sagaform and vary with the colours. Available in soft tones of blue, green, yellow and grey. The towel dries quickly and is simple to hang. Easy to roll up and bring to the beach, the pool or the training. Looks lovely together with Eden hamam. Available in sizes 50x70 cm, 90x170 cm and 145x250 cm. Packaged in nice paper girdle. Material: 70% recycled cotton, 30% polyester Weight: 100 g