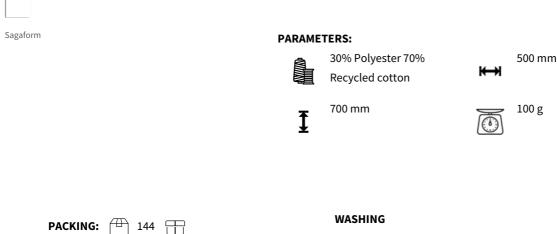

## **DESCRIPTION:**

Ella hamam is a classically patterned kitchen towel made of thin, woven recycled cotton (70%) and polyester (30%). The striped patterns are characteristic for Sagaform and vary with the colours. Available in soft tones of blue, green, yellow and grey. The towel dries quickly and is simple to hang. Easy to roll up and bring to the beach, the pool or the training. Looks lovely together with Eden hamam. Available in sizes 50x70 cm, 90x170 cm and 145x250 cm. Packaged in nice paper girdle. Material: 70% recycled cotton, 30% polyester Weight: 100 g

Width: 70 cm

Color: Green