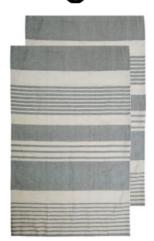

## **ELLA HAMAM 50X70CM, GREY**

CATEGORY \_

CATALOG NUMBER 5018461

CATEGORY TOWELS

**DESCRIPTION:** 

Ella hamam is a classically patterned kitchen towel made of thin, woven recycled cotton (70%) and polyester (30%). The striped patterns are characteristic for Sagaform and vary with the colours. Available in soft tones of blue, green, yellow and grey. The towel dries quickly and is simple to hang. Easy to roll up and bring to the beach, the pool or the training. Looks lovely together with Eden hamam. Available in sizes 50x70 cm, 90x170 cm and 145x250 cm. Packaged in nice paper girdle. Material: 70% recycled cotton, 30% polyester Weight: 100 g Width:70 cm

Color: Grey