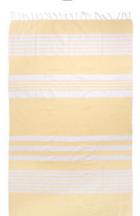

## **ELLA HAMAM 90X170CM, YELLOW**

**CATALOG NUMBER CATEGORY CATEGORY** 5018468 **TOWELS** 

## **DESCRIPTION:**

Ella hamam is a classically patterned towel with fringes made of thin, woven recycled cotton (70%) and polyester (30%). The striped patterns are characteristic for Sagaform and vary with the colours. Available in soft tones of blue, green, yellow and grey. The towel dries quickly and is simple to hang. Easy to roll up and bring to the beach, the pool or the training. Looks lovely together with Eden hamam. Available in sizes 50x70 cm, 90x170 cm and 145x250 cm. Packaged in nice paper girdle.

Material: 70% recycled cotton, 30% polyester

Weight: 265 g Width: 170 cm Color: Yellow