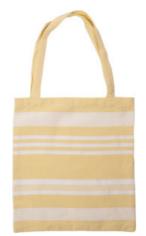

# **ELLA HAMAM COTTON BAG, YELLOW**

**CATALOG NUMBER** 

**CATEGORY** 

**CATEGORY** 

5018472

**SHOPPING BAGS** 

## **DESCRIPTION:**

From the fabric our beautiful Ella hamam series is made of we have created matching bags in thin, woven recycled cotton (70%) and polyester (30%). Use them when going to the beach, to work or when you're in the city. They look great whenever you chose to use them. All bags are adorned with  $Saga form \'s\ classic\ and\ characteristic\ stripes\ in\ varying\ patterns\ and\ four\ colour\ combinations:$ green, blue, yellow and grey.

Material: 70% recycled cotton, 30% polyester

Weight: 90 g Width: 38 cm Color: Yellow