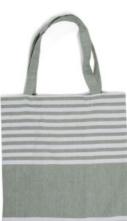

## rm

**AVAILABLE COLORS** 

**ELLA HAMAM COTTON BAG, GREEN** 

CATALOG NUMBER 5018471

CATEGORY SHOPPING BAGS CATEGORY \_

## **DESCRIPTION:**

From the fabric our beautiful Ella hamam series is made of we have created matching bags in thin, woven recycled cotton (70%) and polyester (30%). Use them when going to the beach, to work or when you're in the city. They look great whenever you chose to use them. All bags are adorned with Sagaform's classic and characteristic stripes in varying patterns and four colour combinations: green, blue, yellow and grey.

Material: 70% recycled cotton, 30% polyester Weight: 90 g Width: 38 cm Color: Green