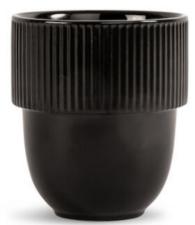

## **INKA CUP, BLACK**

**CATALOG NUMBER CATEGORY CATEGORY** 5018430 **CERAMIC MUGS** 

## **DESCRIPTION:**

With Inka cup we wanted to create a neat, large enough stackable mug in nature's many soft and colourful nuances. A mug for everyday life at home or the office. The cup has a rounded foot creating a soft silhouette in contrast to a chunky edge decorated with Sagaform's characteristic stripe. The base has a practical drainage channel to avoid collecting water when it has been in the dishwasher. \\ Made of stoneware.

Material: Stoneware Size: ø8x9cm 27cl