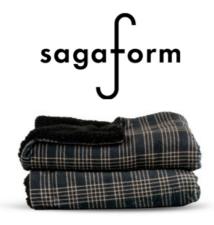

# **RUT FLEECE PLAID**

**CATALOG NUMBER CATEGORY** 5018411

BLANKETS, PILLOWS, BEDDING

### DESCRIPTION:

Check pattern – celebrated, trendy, retro and most of all loved! The perfect mix of classic and contemporary checks has come true in blanket Rut. On one side the blanket is made of sherpa, a fluffy material that reminds of sheep wool. On the other side you'll find soft fleece. Rut has a dark base with golden lines – to make sure it will look great in all homes. Delivered in a lovely gift box. Material: 100% polyester, 220/180gsm

Size: 130x170cm