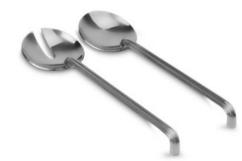

# **ESTELLE SALAD SERVERS, SILVER**

CATALOG NUMBER 5018427

CATEGORY KITCHEN ACCESSORIES CATEGORY

## **DESCRIPTION:**

Salad servers designed with both shape and function in mind. The soft rounded shape with beautiful stripes feels timeless. The smart design with a bent detail on the handle makes the cutlery stable and looking good on the table. The bent handle detail also stops the cutlery from sliding into the bowl. Estelle is made of stainless steel and nickel-plated brass.

Material: Nickel-plated brass/stainless steel Measurements: 21,5x6x2cm Weight: 0,2 kg Color: Silver Designer: Studio Sagaform