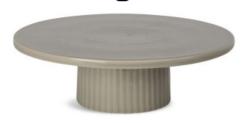

# **FLORA CAKE STAND**

**CATEGORY** KITCHEN ACCESSORIES CATEGORY

## **DESCRIPTION:**

CATALOG NUMBER

5018425

Cake is a symbol for festivities and celebrations, a moment of joy which Sagaform wants to share with you. Flora cake plate is produced especially for everything that needs to be served in a more special way. Preferably a cake but cookies, titbits or finger food work just as well. The plate is designed in a beautiful beige colour with a shiny finish, decorated with Sagaform's characteristic stripe on the foot. A combination which becomes luxurious and festive and now also belongs to the Swedish Original assortment. Made of stoneware. Material: Stoneware

Size: ø25,5x8cm