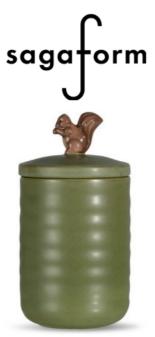

## **ELLEN JAR WITH LID SQUIRREL, GREEN**

**CATALOG NUMBER CATEGORY CATEGORY** 5018444 KITCHEN ACCESSORIES

## **DESCRIPTION:**

Jars are perfect hide away storage for what you want to have handy but doesn't always look so good. These jars are also for storage of things you want to serve fast, simple and nice. Ellen Jar looks really good in the kitchen, but also looks great in the bathroom or the kid's room. A nice looking jar in two natural colours, green and off white. Available in two sizes where the larger one has a squirrel on the lid and the smaller an acorn. Made of stoneware.

Material: Stoneware Size: ø10x13,5cm 80cl