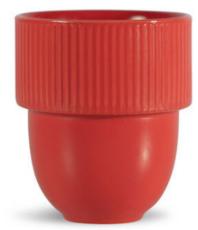

## **INKA CUP, RED**

**CATALOG NUMBER CATEGORY CATEGORY** 5018434 **CERAMIC MUGS** 

## **DESCRIPTION:**

With Inka cup we wanted to create a neat, large enough stackable mug in nature's many soft and colourful nuances. A mug for everyday life at home or the office. The cup has a rounded foot creating a soft silhouette in contrast to a chunky edge decorated with Sagaform's characteristic stripe. The base has a practical drainage channel to avoid collecting water when it has been in the dishwasher. \\

Made of stoneware.

Color: RED PANTONE 7626C Material: Stoneware Size: ø8x9cm 27cl