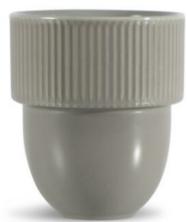

## **INKA CUP, GREY**

**CATALOG NUMBER CATEGORY CATEGORY** 5018432 **CERAMIC MUGS** 

## **DESCRIPTION:**

With Inka cup we wanted to create a neat, large enough stackable mug in nature's many soft and colourful nuances. A mug for everyday life at home or the office. The cup has a rounded foot creating a soft silhouette in contrast to a chunky edge decorated with Sagaform's characteristic stripe. The base has a practical drainage channel to avoid collecting water when it has been in the dishwasher. \\ Made of stoneware.

Color: GREY PANTONE 2332C Material: stoneware Size: ø8x9cm, 27cl