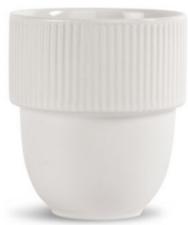

## **DESCRIPTION:**

With Inka cup we wanted to create a neat, large enough stackable mug in nature's many soft and colourful nuances. A mug for everyday life at home or the office. The cup has a rounded foot creating a soft silhouette in contrast to a chunky edge decorated with Sagaform's characteristic stripe. The base has a practical drainage channel to avoid collecting water when it has been in the dishwasher. \\ Made of stoneware.

Material: Stoneware Size: ø8x9cm 27cl