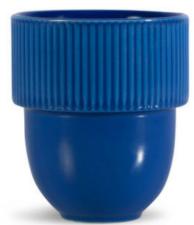

## **INKA CUP, BLUE**

**CATALOG NUMBER CATEGORY CATEGORY** 5018437 **CERAMIC MUGS** 

## **DESCRIPTION:**

With Inka cup we wanted to create a neat, large enough stackable mug in nature's many soft and colourful nuances. A mug for everyday life at home or the office. The cup has a rounded foot creating a soft silhouette in contrast to a chunky edge decorated with Sagaform's characteristic stripe. The base has a practical drainage channel to avoid collecting water when it has been in the dishwasher. \\

Made of stoneware. Color: BLUE PANTONE 2133C

Material: Stoneware Size: ø8x9cm 27cl