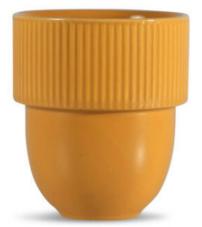

## **INKA CUP, YELLOW**

CATALOG NUMBER 5018436 **CATEGORY** CERAMIC MUGS CATEGORY

## DESCRIPTION:

With Inka cup we wanted to create a neat, large enough stackable mug in nature's many soft and colourful nuances. A mug for everyday life at home or the office. The cup has a rounded foot creating a soft silhouette in contrast to a chunky edge decorated with Sagaform's characteristic stripe. The base has a practical drainage channel to avoid collecting water when it has been in the dishwasher. Made of stoneware.

Color: YELLOW PANTONE 4023C Material: Stoneware Size: ø8x9cm 27cl