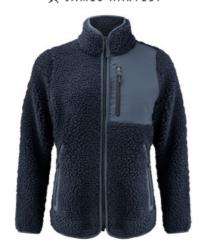

# **KINGSLEY WOMAN**

**CATALOG NUMBER** 2121504

**CATEGORY** 

**CATEGORY** 

**FLEECES** 

WOMEN'S

#### **DESCRIPTION:**

Bicolour sherpa fleece sweater. Contrast fabric on chest and piping along the edges of the seams. Chest pocket and side pockets with zippers.

Colors: 600 navy, 704 moss green, 900 black

Sherpa fabric: 100% Recycled Polyester, 400 g/m² (GRS); Contrast fabric: 50% Recycled Polyester 50% Polyester, 160 g/m<sup>2</sup>

400g/m<sup>2</sup>

XS-XXL