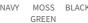

#### **DESCRIPTION:**

Bicolour sherpa fleece sweater. Contrast fabric on chest and piping along the edges of the seams. Chest pocket and side pockets with zippers.

Colors: 600 navy, 704 moss green, 900 black