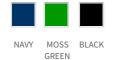

### **DESCRIPTION:**

Bicolour sherpa fleece sweater. Contrast fabric on chest and piping along the edges of the seams. Chest pocket and side pockets with zippers.

Colors: 600 navy, 704 moss green, 900 black