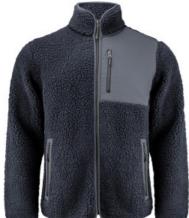

# KINGSLEY

CATALOG NUMBER 2111500

CATEGORY FLEECES

CATEGORY MEN'S

### **DESCRIPTION:**

Bicolour sherpa fleece sweater. Contrast fabric on chest and piping along the edges of the seams. Chest pocket and side pockets with zippers.

Colors: 600 navy, 704 moss green, 900 black

Sherpa fabric: 100% Recycled Polyester, 400 g/m² (GRS); Contrast fabric: 50% Recycled Polyester 50% Polyester, 160 g/m<sup>2</sup>

S-4XL

#### **PARAMETERS:**

100% Recycled polyester

400 g/m<sup>2</sup>